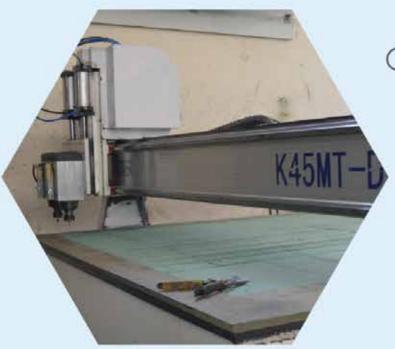

#### **FACTORY FACILITIES**

CNC ROUTER MACHINE BED SIZE 2MX4.5M

HIGHLY ADVANCED MACHINERIES & SOFTWARE FOR INTRICATE DETAILING